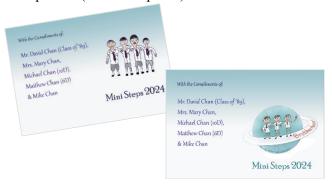

# Templates A & B: Donation of \$2000, Half page 130 x 190 mm

Template A (Without a photo)

Template B (With a photo)

## Templates C & D: Donation of \$4000, Full page 260 x 190 mm

Template C (Without a photo)

Template D (With a photo)