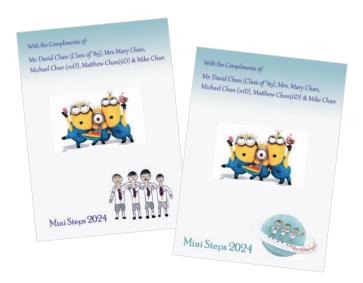

# Templates A & B: Donation of \$2000, Half page 130 x 190 mm

Template A (Without a photo)

Template B (With a photo)

## Templates C & D: Donation of \$4000, Full page 260 x 190 mm

Template C (Without a photo)

Template D (With a photo)