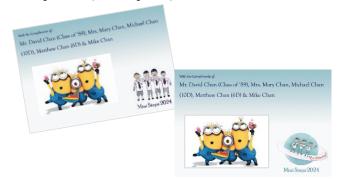

# Templates A & B: Donation of \$2000, Half page 130 x 190 mm

Template A (Without a photo)

Template B (With a photo)

## Templates C & D: Donation of \$4000, Full page 260 x 190 mm

Template C (Without a photo)

Template D (With a photo)