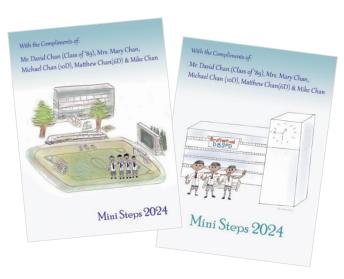

x 380 mm | \$6000             |

Should you wish to help us, in addition to purchasing the magazines, by either making a generous donation or by taking out an advertisement in our school magazine, kindly complete the enclosed reply slip and return it with your donation/payment to Mrs. Grace Ko on or before **Tuesday, 9 April 2024**. Donations of \$500 or more will be acknowledged in the magazine.

I look forward to receiving your generous support.

Yours faithfully.

Ms. Phyllis Lo

Headteacher

# **Mini Steps (School Magazine Template Choices)**

# Templates A & B: Donation of \$2000, Half page 130 x 190 mm

Template A (Without a photo)

Template B (With a photo)





## Templates C & D: Donation of \$4000, Full page 260 x 190 mm

Template C (Without a photo)

Template D (With a photo)





#### Template E: Donation of \$6000, Flap open page 260 x 380 mm



# Method for submission of photos and artwork for advertisements (Templates B, D or E):

Please submit your artwork and/or photo for the advertisement you are taking out by sending them through email to **Ms. Bianca Yeung**, teacher-in-charge for advertisements.

### biancayeung@dbspd.edu.hk

Alternatively, you may save your artwork / photo in a USB and submit them to Ms. Bianca Yeung.

#### **Remarks:**

- 1. Photos / artwork should be in the form of **jpeg** with 300 dpi.
- 2. Deadline for submitting advertisement photos / artwork: **Tuesday, 9 April 2024**. Please note that all late submission of photos / artwork will not be accepted.

# Reply Slip Cir 215(2) 2023/2024 School Magazine-Mini Steps

(A)

|