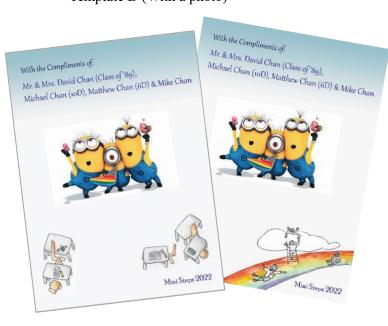

## Templates C & D: Donation of \$4000, Full page 260 x 190 mm

Template C (Without a photo)

Template D (With a photo)