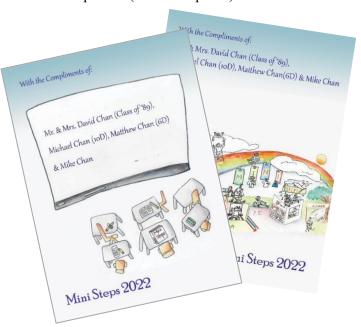

## Templates C & D: Donation of \$4000, Full page 260 x 190 mm

Template C (Without a photo)

Template D (With a photo)