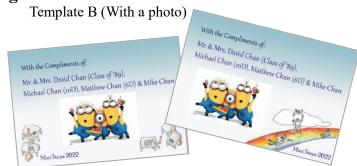

# **Mini Steps (School Magazine Template Choices)**

Templates A & B: Donation of \$2000, Half page 130 x 190 mm