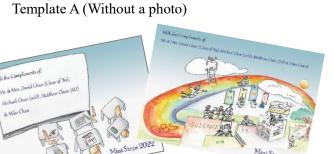

# **Mini Steps (School Magazine Template Choices)**

Templates A & B: Donation of \$2000, Half page 130 x 190 mm