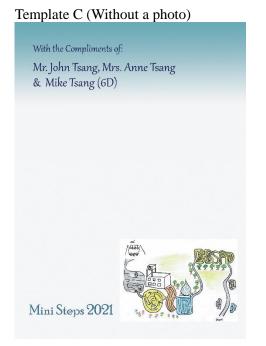

## Templates C & D: Donation of \$4000, Full page 260 x 190 mm

# □ I **<u>do not wish</u>** to purchase the *Mini Steps*.

**B.** Advertisement (Please tick the appropriate boxes)

- $\Box$  I **wish** to take out an advertisement for:
  - □ Template A: Half page without a photo
  - □ Template B: Half page with a photo in landscape format
  - □ Template C: Full page without a photo
  - □ Template D: Full page with a photo in landscape format
  - □ Template E: Flap open page (Using your own words and design)