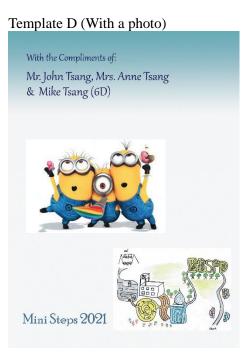

## Templates C & D: Donation of \$4000, Full page 260 x 190 mm

# □ I **<u>do not wish</u>** to purchase the *Mini Steps*.

**B.** Advertisement (Please tick the appropriate boxes)

- $\Box$  I **wish** to take out an advertisement for:
  - □ Template A: Half page without a photo
  - □ Template B: Half page with a photo in landscape format
  - □ Template C: Full page without a photo
  - □ Template D: Full page with a photo in landscape format
  - □ Template E: Flap open page (Using your own words and design)