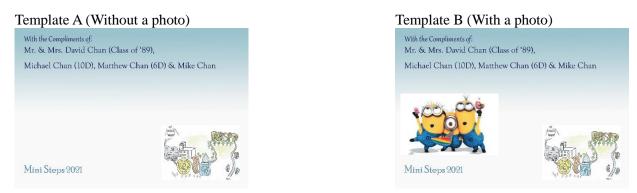

# Templates A & B: Donation of \$2000, Half page 130 x 190 mm

# □ I **<u>do not wish</u>** to purchase the *Mini Steps*.

**B.** Advertisement (Please tick the appropriate boxes)

- $\Box$  I **wish** to take out an advertisement for:
  - □ Template A: Half page without a photo
  - □ Template B: Half page with a photo in landscape format
  - □ Template C: Full page without a photo
  - □ Template D: Full page with a photo in landscape format
  - □ Template E: Flap open page (Using your own words and design)